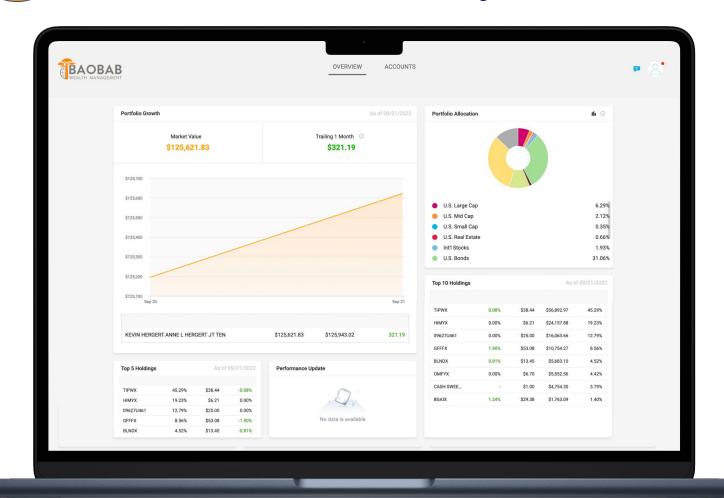

### After successfully logging in, you will see an overview of your accounts.

If your portal also includes accounts for other people (such as your spouse), click the profile image to switch between each person.