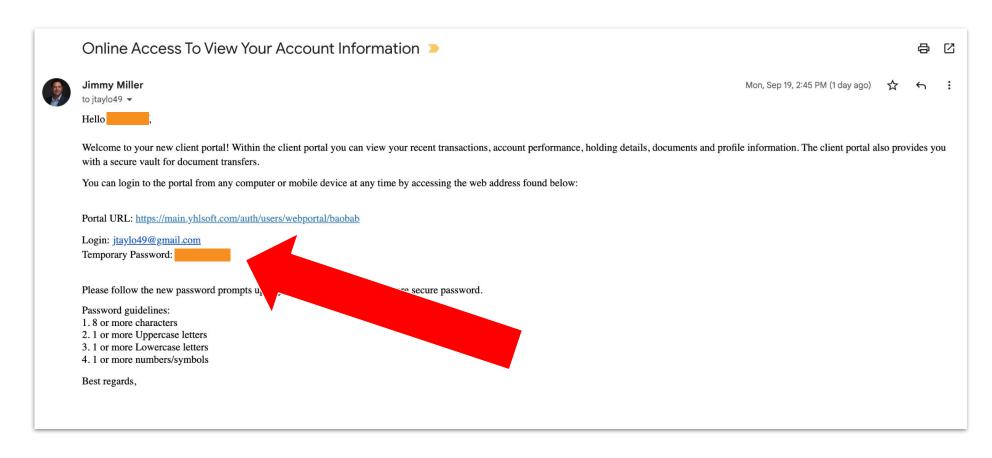

Visit <a href="www.BaobabWealth.com">www.BaobabWealth.com</a> and click CLIENT ACCESS at the top.





2

### **Click the new CLIENT PORTAL LOGIN button.**





## Find the login details from an email in your inbox.







### Use the login details to log in for the first time.







# When logging in for the first time, you will be prompted to change your password to one with the following criteria:

- 1. 8 or more characters
- 2. 1 or more Uppercase letters
- 3. 1 or more Lowercase letters
- 4. 1 or more numbers/symbols





6

### After successfully logging in, you will see an overview of your accounts.







If your portal also includes accounts for other people (such as your spouse), click the profile image to switch between each person.





#### **Disclosures**

Golden State Equity Partners ("GSEP") is a Registered Investment Adviser with the U.S. Securities and Exchange Commission. Baobab Wealth Management is a DBA of GSEP.

Thank you for being part of the Baobab Wealth and Baobab Wealth Abro