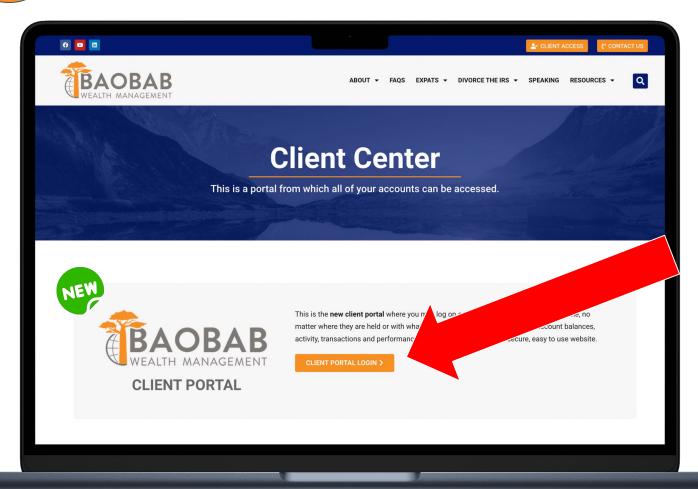

Visit <a href="www.BaobabWealth.com">www.BaobabWealth.com</a> and click CLIENT ACCESS at the top.





2

### **Click the new CLIENT PORTAL LOGIN button.**





## Find the login details from an email in your inbox.







### Use the login details to log in for the first time.







# When logging in for the first time, you will be prompted to change your password to one with the following criteria:

- 1. 8 or more characters
- 2. 1 or more Uppercase letters
- 3. 1 or more Lowercase letters
- 4. 1 or more numbers/symbols





6

### After successfully logging in, you will see an overview of your accounts.







If your portal also includes accounts for other people (such as your spouse), click the profile image to switch between each person.





#### **Disclosures**

Golden State Equity Partners ("GSEP") is a Registered Investment Adviser with the U.S. Securities and Exchange Commission. Baobab Wealth Management is a DBA of GSEP.

Thank yo