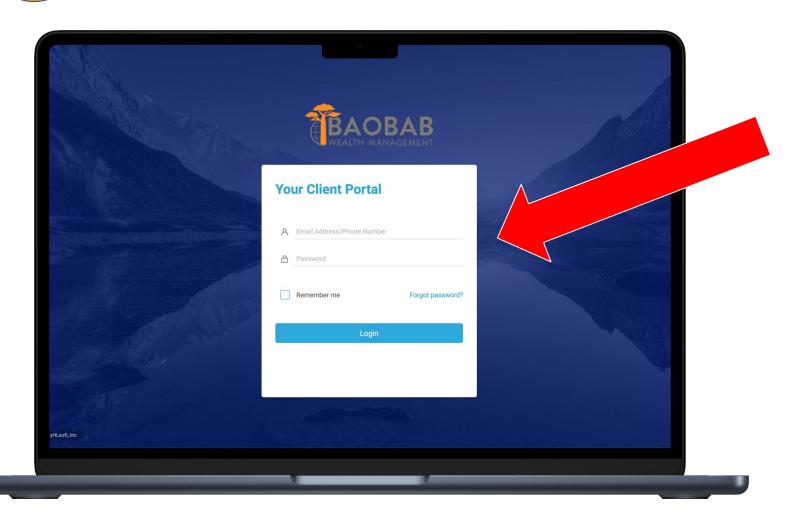

Visit <a href="www.BaobabWealth.com">www.BaobabWealth.com</a> and click CLIENT ACCESS at the top.





2

### **Click the new CLIENT PORTAL LOGIN button.**





## Find the login details from an email in your inbox.







### Use the login details to log in for the first time.







# When logging in for the first time, you will be prompted to change your password to one with the following criteria:

- 1. 8 or more characters
- 2. 1 or more Uppercase letters
- 3. 1 or more Lowercase letters
- 4. 1 or more numbers/symbols





6

### After successfully logging in, you will see an overview of your accounts.







If your portal also includes accounts for other people (such as your spouse), click the profile image to switch between each person.





#### **Disclosures**

Golden State Equity Partners ("GSEP") is a Registered Investment Adviser with the U.S. Securities and Exchange Commission. Baobab Wealth Management is a DBA of GSEP.

Thank you for being part of the Baobab Wealth and Baobab Wealth Abroad family of clients. We appreciate your business and support.